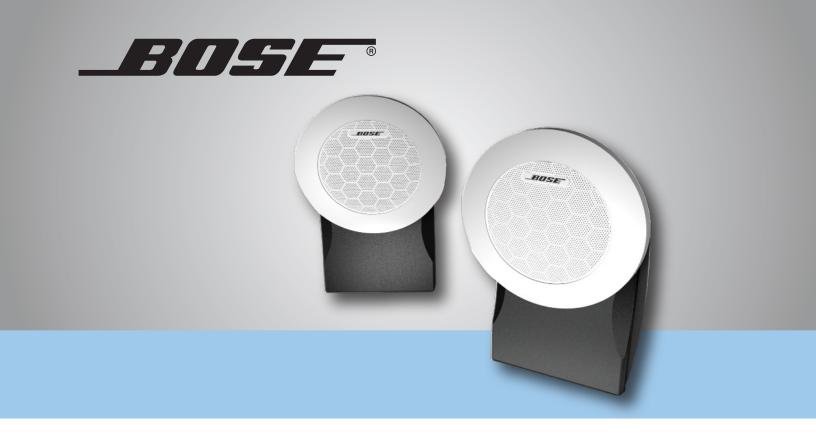

## 131<sup>®</sup> Marine Speakers

Bose® 131 marine speakers let you enjoy quality sound on your boat just as you do at home. Connect these flush-mounted boat speakers to your on-board stereo components and bring high-fidelity sound to the water, with greater clarity and consistency than you might expect from conventional marine stereo speakers.

- Flush-mounted design for pre-cut boat speaker openings
- Ported enclosure for consistent high-fidelity audio performance
- Tested to withstand snow, rain, salt and extreme temperatures

Dimensions: 12"H x 7.1"W x 3.5"D 4.5 lbs

Grille diameter 8" Mounting depth 3.5"