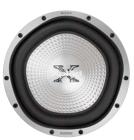

XS-GTR121L 12" GTR series subwoofer

The XS-GTR121L subwoofer uses a unique dimpled cone design to reduce cone weight and increase output levels.

## **Bullets**

- 12" Subwoofer
- Lightweight Dimpled Cone

- Single 4 Ohm voicecoil
- 1500 Watts Peak (400 Watts Rated)