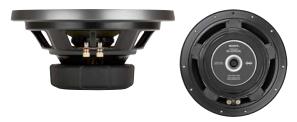

XS-GTR121L 12" GTR series subwoofer

The XS-GTR121L subwoofer uses a unique dimpled cone design to reduce cone weight and increase output levels.

## **Bullets**

- 12" Subwoofer
- Lightweight Dimpled Cone

- Single 4 Ohm voicecoil
- 1500 Watts Peak (400 Watts Rated)