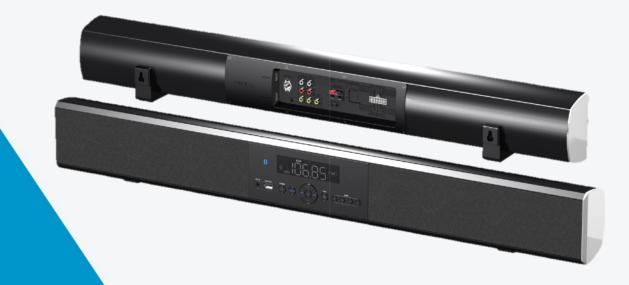

## SBS35Z4HD

### **FEATURES:**

Digital FM tuner w/10 presets Bluetooth wireless technology 4 zone audio distribution

4 zone video distribution

3.5 mm aux input jack on front panel

USB input on front panel w/device charging capabilities Digital Optical input on rear panel

Analog Stereo Input on Rear Panel

LED backlit controls

Wireless remote control included

HDMI Input /HDMI Output

## **SPECIFICATIONS:**

Power requirement: DC 12 Volts, Negative Ground

Power consumption: ≤90W maximum

Dimensions (H x D x W): 107.2mm x 74.6mm x 888.9mm

Weight: